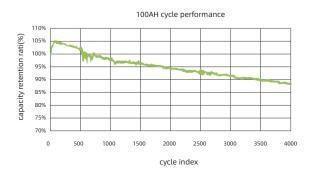

#### PRODUCT INTRODUCTION

PowerLine is a ultra-thin wall-mounted battery can be mounted directly to the wall with a simple snap-in installation. The battery modules utilize FPC technology to ensure more consistent quality, and are certified by UL1973 to deliver up to 98% efficiency. In addition, this product can be cycled 6000 times at 100% DOD and still have 80% capacity. The battery can last up to 20 years for optimal performance and cost savings.