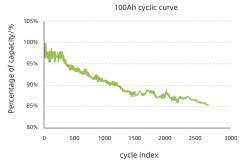

#### PRODUCT INTRODUCTION

PowerLine is a ultra-thin wall-mounted battery can be mounted directly to the wall with a simple snap-in installation. The battery modules utilize FPC technology to ensure more consistent quality, and are certified by UL1973 to deliver up to 98% efficiency. In addition, this product can be cycled 6000 times at 100% DOD and still have 80% capacity. The battery can last up to 20 years for optimal performance and cost savings.