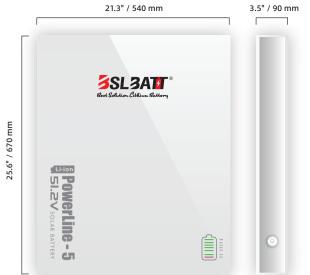

### **Specification**

| Item                     | General Parameter      |      |  |
|--------------------------|------------------------|------|--|
| MODEL                    | PowerLine - 5          |      |  |
| Nominal Voltge           | 51.2V                  |      |  |
| Nominal Capacity         | 100Ah                  |      |  |
| Compound Mode            | 1P16S                  |      |  |
| Charging Voltage         | 58.4V                  |      |  |
| Charge Current           | Continuous Charging    | 50A  |  |
|                          | Maximum Charge         | 100A |  |
| Discharge Current        | Continuous Discharging | 100A |  |
| Out Of Factory Voltage   | 50.4V-53.6V            |      |  |
| Self-discharge Rate      | ≤ 2.5% / Month         |      |  |
| Mode Of Equilibrium      | Passive Equilibrium    |      |  |
| Temperature Of Charge    | 0°C~ + 65°C            |      |  |
| Temperature Of Discharge | -20℃~+65℃              |      |  |
| Dimension                | 670*540*90 ±1 mm       |      |  |
| Weight                   | 50 ±1 kg               |      |  |